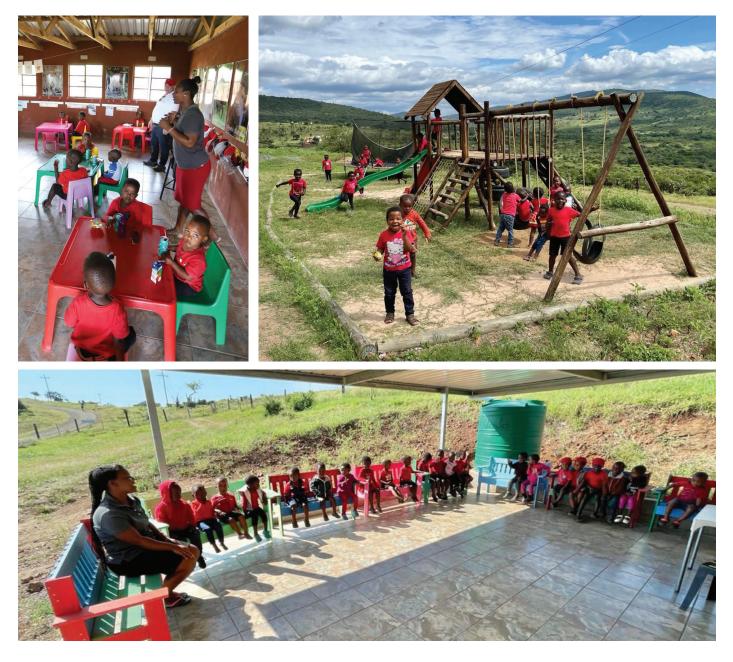

## INKANYISO CRÈCHE PROJECT

Thanda is committed to supporting the youngest members of one of its neighbouring Zulu communities through the Inkanyiso Crèche, situated in the Esibhojeni area, close to the reserve. Assisted by donations from guests, Thanda built the crèche building including water tanks, fencing for the playground, jungle gym and solar power, and also sponsors the teachers, teaching materials, day to day running and feeding scheme. The crèche has approximately 50 children aged between two and four years.

There are three dedicated teachers, who look after the children for three hours a day, assisting many working families in the area. Early Childhood Development in South Africa is in crisis, with a shortage of teachers and adequate training facilities. The commitment of the teachers, together with support from Thanda and donors, help to play a crucial role in addressing this need.

#### COMPLETED PROJECTS:

The following projects have been completed to date:

- Animal posters .
- Construction of building
- Crèche signs
- **Educational posters** •
- Fence, gates and locks
- Jungle gym •
- Guttering •
- Kids snack packs (drinks, chips, apples, sweets)
- Kids tables
- Painting inside and outside
- Solar panels

- Stationery
- Steel cabinets •
- Storage bins •
- Teacher table and chairs •
- New toilets •
- Trash bins •
- Various games ٠
- Visitors chairs
- Water tanks •
- Whiteboard and pens •
- Wooden benches and tables •