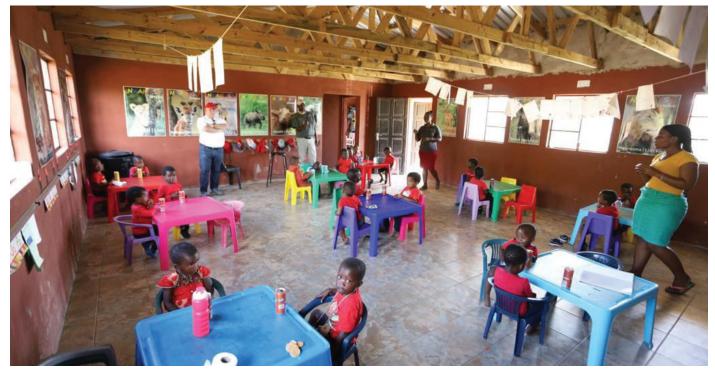

## INKANYISO CRÈCHE PROJECT

Thanda is committed to supporting the youngest members of one of its neighbouring Zulu communities through the Inkanyiso Crèche, situated in the Esibhojeni area, close to the reserve. Assisted by donations from guests, Thanda built the crèche building including water tanks, fencing for the playground, jungle gym and solar power, and also sponsors the teachers, teaching materials, day to day running and feeding scheme. The crèche has approximately 50 children aged between two and four years.

#### COMPLETED PROJECTS:

The following projects have been completed to date:

- Animal posters .
- Construction of building
- Crèche signs
- **Educational posters** •
- Fence, gates and locks
- Jungle gym •
- Guttering •
- Kids snack packs (drinks, chips, apples, sweets)
- Kids tables
- Painting inside and outside
- Solar panels

- Stationery
- Steel cabinets •
- Storage bins •
- Teacher table and chairs •
- New toilets •
- Trash bins •
- Various games ٠
- Visitors chairs
- Water tanks •
- Whiteboard and pens •
- Wooden benches and tables •