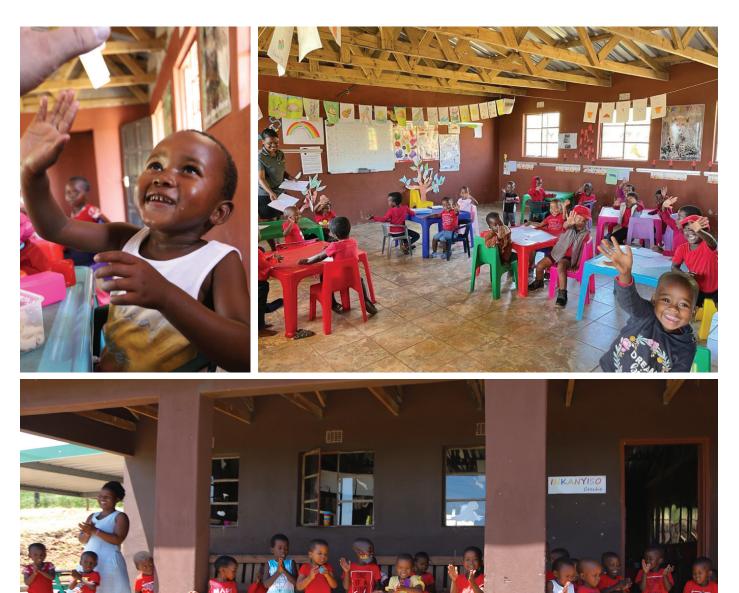

# INKANYISO Crèche

Im

## INKANYISO CRÈCHE PROJECT

Thanda is committed to supporting the youngest members of one of its neighbouring Zulu communities through the Inkanyiso Crèche, situated in the Esibhojeni area, close to the reserve. Assisted by donations from guests, Thanda built the crèche building including water tanks, fencing for the playground, jungle gym and solar power, and also sponsors the teachers, teaching materials, day to day running and feeding scheme. The crèche has approximately 50 children aged between two and four years.

There are three dedicated teachers, who look after the children for three hours a day, assisting many working families in the area. Early Childhood Development in South Africa is in crisis, with a shortage of teachers and adequate training facilities. The commitment of the teachers, together with support from Thanda and donors, help to play a crucial role in addressing this need.